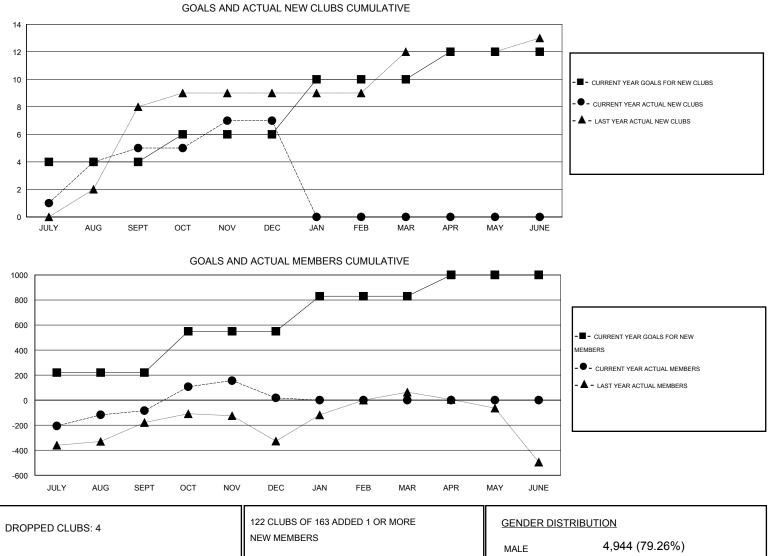

## GMT: ER GURUNATHAN

|               |                  | Clubs            |                  |                  | Members               |                    |                                     |                    |                  |  |
|---------------|------------------|------------------|------------------|------------------|-----------------------|--------------------|-------------------------------------|--------------------|------------------|--|
|               | RESUL            | TS FOR 2016-2017 |                  |                  | RESULTS FOR 2016-2017 |                    |                                     |                    |                  |  |
| QUARTER       | NEW CLUB<br>GOAL | NEW CLUBS        | DROPPED<br>CLUBS | NET<br>GAIN/LOSS | QUARTER               | NEW MEMBER<br>GOAL | CHARTER AND<br>NEW MEMBERS<br>ADDED | DROPPED<br>MEMBERS | NET<br>GAIN/LOSS |  |
| JULY/AUG/SEPT | 4                | 5                | 0                | 5                | JULY/AUG/SEPT         | 220                | 296                                 | 380                | -84              |  |
| OCT/NOV/DEC   | 2                | 2                | 4                | -2               | OCT/NOV/DEC           | 330                | 283                                 | 181                | 102              |  |
| JAN/FEB/MAR   | 4                | 0                | 0                | 0                | JAN/FEB/MAR           | 280                | 0                                   | 0                  | 0                |  |
| APR/MAY/JUNE  | 2                | 0                | 0                | 0                | APR/MAY/JUNE          | 170                | 0                                   | 0                  | 0                |  |

| DROPPED MEMBERS            |         | NEW MEMBERS                              | MALE<br>FEMALE    | 4,944 (79.26%)<br>1,294 (20.74%) |       |
|----------------------------|---------|------------------------------------------|-------------------|----------------------------------|-------|
| DECEASED<br>CLUB CANCELLED | 3<br>88 | CLICK HERE FOR HEALTH<br>ASSESSMENT DATA | FAMILY UNIT MEMBE | ERS                              | 2,976 |
| OTHER                      | 470     |                                          | HEAD OF HOUSEHO   | LD                               | 1,228 |
| TOTAL                      | 561     |                                          | NON-HEAD OF HOUS  | SEHOLD                           | 1,748 |